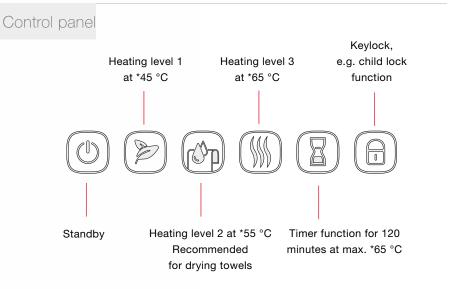

## **Extendable towel rail**

Convenient push-to-open and push-toclose function making it easy to hang towels on the rail



(+)

Forward facing lug making the towel rail easy to pull out

## Outstanding flexibility 🕕

Even during installation, customers can still choose whether the towel rail should extend to the left or right

## Pleasant warmed towels

By allover heat distribution on the back of the decorative radiator

## Convenient operation

### Minimalist, contemporary design

that adds an elegant touch to the bathroom

## Comfortable level of warmth

in next to no time with its state-of-the-art infrared technology

#### Easy to clean

the smooth glass front, ensuring optimum hygiene in humid bathroom environments

#### Elegant heated glass front

available in gloss black or white



\* Surface temperature of

## Remote control

Additional functions such as frost protection and daily & weekly programme





## Technical specifications

| Model     | Height  | Length | Depth | Wall clearance | Heat output | Towel rail    | Colour      |
|-----------|---------|--------|-------|----------------|-------------|---------------|-------------|
| Version S | 1500 mm | 475 mm | 8 mm  | 100 mm         | 700 watts   | 1 towel rail  | Black/white |
| Version L | 1750 mm | 475 mm | 8 mm  | 100 mm         | 850 watts   | 2 towel rails | Black/white |

CE marking in accordance with DIN EN 60335, conforms to Ecodesign Directive (EU) 2015/1188

| Towel rail       | Dimensions                                                      | Maximum load |
|------------------|--------------------