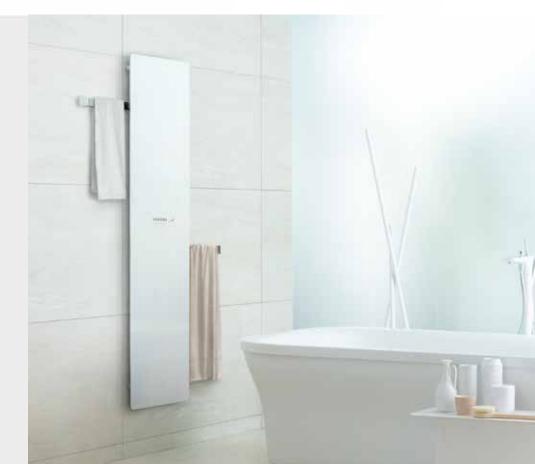

# SMART AESTHETICS

A cosy and tidy-looking bathroom: Zehnder Deseo Verso

## Exceptional comfort, modern design and outstanding functionality: Zehnder Deseo Verso

The elegant glass front of Zehnder Deseo Verso fits perfectly into all kinds of bathroom designs and makes this decorative radiator an eye-catching feature, while also providing a cosy source of heat. Additional special features for users include up to two extendable towel rails which can be mounted on the back of the radiator. This allows the towels to disappear behind the glass front and keeps the bathroom looking neat and tidy.