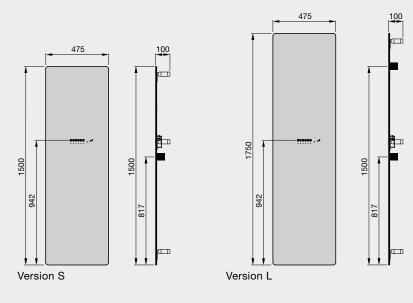

## Technical specifications

| Model     | Height  | Length | Depth | Wall clearance | Heat output | Towel rail    | Colour      |
|-----------|---------|--------|-------|----------------|-------------|---------------|-------------|
| Version S | 1500 mm | 475 mm | 8 mm  | 100 mm         | 700 watts   | 1 towel rail  | Black/white |
| Version L | 1750 mm | 475 mm | 8 mm  | 100 mm         | 850 watts   | 2 towel rails | Black/white |

## Dimensions in mm