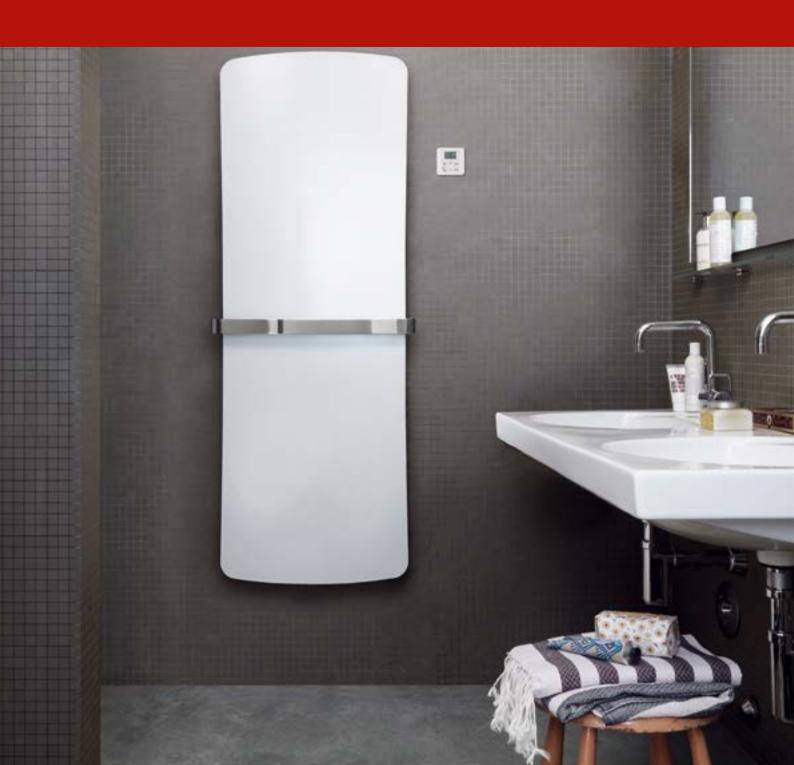

### STUDIO COLLECTION ZEHNDER FOLIO BELT

With its extremely slim body, smooth surface and slightly tapered silhouette, the Folio from the Zehnder Studio Collection impresses with its unusually light and floating design. The design of this radiator, which is just 16 millimetres thick, is only made possible by the development of innovative construction elements and composite materials. The unusually thin Zehnder Folio is an innovation in heating technology. Depending on the finish, it either blends harmoniously into the room or becomes a centrepiece. Surfaces with oak, wenge, macassar ebony or anodised aluminium veneer generate heat elegantly and efficiently. In the Zehnder Folio Belt version, with one or two towel rails, it offers style and comfort in the bathroom,

#### **Advantages**

- Compact design and uniform surface
- Vertical version for living areas
- Folio Belt version for the bathroom, with one or two chromed towel rails, depending on height
- Available with conventional connections or with the newly developed variant with integrated valve
- Available in all colours of the Zehnder colour chart or chromed
- Also available in exclusive finish variants on request
- Available for hot-water operation