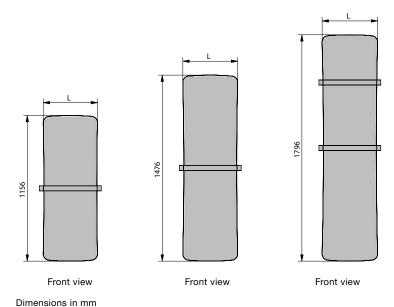

#### Overview of models

#### Connection to hot water central heating system

Version with towel raili

| Model       | H    | L   | Thermal output        |                     |                     |                     |
|-------------|------|-----|-----------------------|---------------------|---------------------|---------------------|
|             |      |     | 75/65/20 °C¹)<br>Watt | 70/55/24 °C<br>Watt | 55/45/24 °C<br>Watt | 55/45/20 °C<br>Watt |
| FZB-120-042 | 1156 | 430 | 399                   | 288                 | 180                 | 215                 |
| FZB-120-052 | 1156 | 530 | 485                   | 350                 | 219                 | 261                 |
| FZB-150-042 | 1476 | 435 | 504                   | 364                 | 227                 | 271                 |
| FZB-150-052 | 1476 | 535 | 611                   | 441                 | 276                 | 329                 |
| FZB-150-062 | 1476 | 635 | 718                   | 519                 | 324                 | 386                 |
| FZB-180-042 | 1796 | 441 | 614                   | 444                 | 277                 | 330                 |
| FZB-180-052 | 1796 | 540 | 762                   | 551                 | 344                 | 410                 |
| FZB-180-062 | 1796 | 640 | 912                   | 657                 | 409                 | 488                 |
| FZB-180-072 | 1796 | 740 | 1064                  | 765                 | 474                 | 566                 |

H = Height, L = Length

1) Nominal heat output according to EN 442 ΔT 50 K